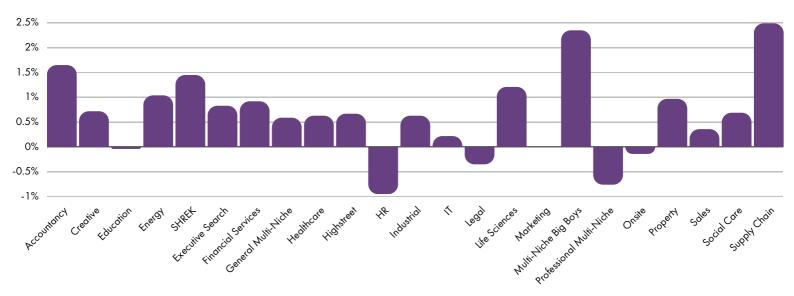

#### GROWTH BY INDUSTRY (JUNE 2023 - JULY 2023)

The graph below illustrates the percentage growth of each industry within the recruitment sector from June 2023 to July 2023. Within the UK recruitment industry, the Multi-Niche Big Boys, Accountancy and Supply Chain sectors have experienced the greatest incline and HR, Professional Multi-Niche and Legal have demonstrated a slight decline.