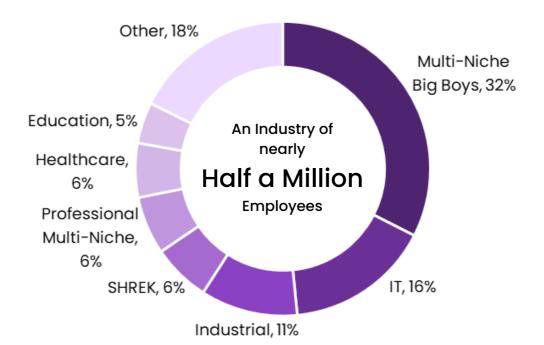

e recruitment sector from June 2023 to July 2023. Within the UK recruitment industry, the Multi-Niche Big Boys, Accountancy and Supply Chain sectors have experienced the greatest incline and HR, Professional Multi-Niche and Legal have demonstrated a slight decline.



#### CUMULATIVE PERCENTAGE GROWTH & OF THE RECRUITMENT INDUSTRY IN 2023

As Illustrated within the below line graph, the recruitment industry has evidenced continuous month-onmonth growth throughout 2022 and 2023. Although the rate of growth in 2023 has not matched the velocity of 2022, the UK recruitment industry has demonstrated monthly growth and headcount increase every month.



Call: 020 3398 6758 | Email: mary@whitehousesearch.com | Visit: www.whitehousesearch.com



### BREAKDOWN OF EMPLOYEES BY INDUSTRY (JULY 2023)



### RANKING – SECTORS BY GROWTH

| Company                  | Rank | 1 Month    | Rank | 6 Month    | Rank | 1 Year     | Rank | 2 Year     |
|--------------------------|------|------------|------|------------|------|------------|------|------------|
|                          |      | Growth (%) |      | Growth (%) |      | Growth (%) |      | Growth (%) |
| Accountancy              | 3    | 1.6%       | 7    | 4.2%       | 1    | 15.3%      | 3    | 40.5%      |
| Creative                 | 10   | 0.7%       | 15   | 2.2%       | 7    | 10.9%      | 4    | 32.0%      |
| Education                | 19   | 0.0%       | 5    | 4.9%       | 3    | 13.4%      | 8    | 25.6%      |
| Energy                   | 6    | 1.0%       | 19   | 0.2%       | 10   | 7.7%       | 6    | 27.1%      |
|