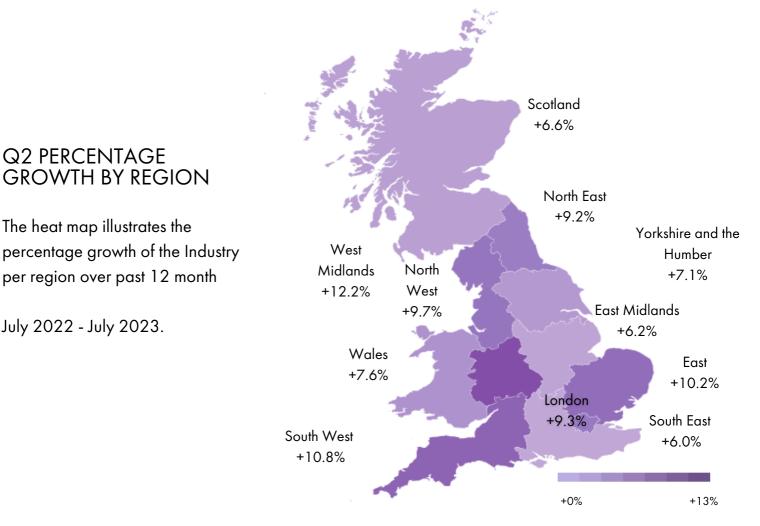

%      |
| Multi-Niche Big Boys     | 2    | 2.3%       | 3    | 5.7%       | 13   | 7.5%       | 21   | 14.9%      |
| Professional Multi-Niche | 22   | -0.7%      | 8    | 3.7%       | 9    | 10.0%      | 10   | 23.8%      |
| Onsite                   | 20   | -0.1%      | 21   | -1.5%      | 19   | 3.2%       | 5    | 31.8%      |
| Property                 | 7    | 1.0%       | 2    | 6.8%       | 5    | 12.9%      | 9    | 24.5%      |
| Sales                    | 16   | 0.4%       | 22   | -3.5%      | 23   | -7.0%      | 18   | 19.3%      |
| Social Care              | 11   | 0.7%       | 9    | 3.7%       | 12   | 7.5%       | 19   | 16.4%      |
| Supply Chain             | 1    | 2.5%       | 1    | 8.9%       | 2    | 14.1%      | 7    | 26.6%      |

## **THE PURPLE PAGES**





TOP PERFORMERS PER INDUSTRY (JUNE 2023 - JULY 2023)



Call: 020 3398 6758 | Email: mary@whitehousesearch.com | Visit: www.whitehousesearch.com



# Let's work together If you're hiring, looking for a new role, or just to say hello.

UK: 020 3398 6758 US: +1 212 247 4983 <u>hello@whitehousesearch.com</u> <u>www.whitehousesearch.com</u>