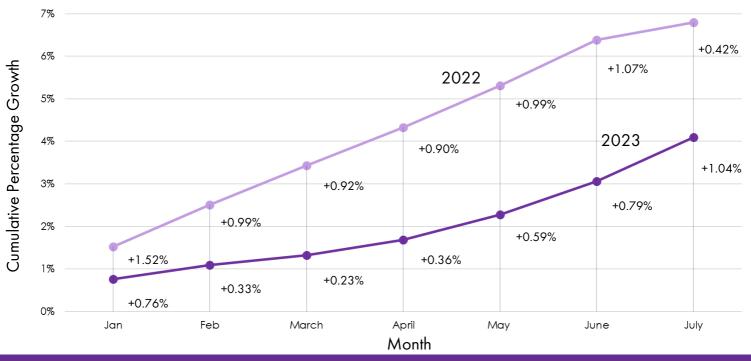

#### CUMULATIVE PERCENTAGE GROWTH & OF THE RECRUITMENT INDUSTRY IN 2023

As Illustrated within the below line graph, the recruitment industry has evidenced continuous month-onmonth growth throughout 2022 and 2023. Although the rate of growth in 2023 has not matched the velocity of 2022, the UK recruitment industry has demonstrated monthly growth and headcount increase every month.