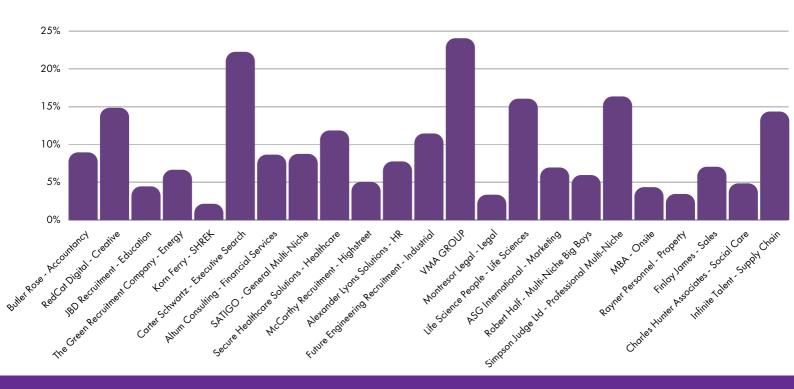

## **THE PURPLE PAGES**

TOP PERFORMERS PER INDUSTRY (JUNE 2023 - JULY 2023)

Call: 020 3398 6758 | Email: mary@whitehousesearch.com | Visit: www.whitehousesearch.com